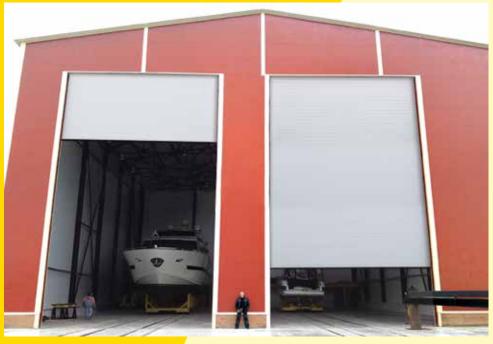

for closing large openings. Each case of each large door is unique, so the right type of door should be chosen to provide good thermal value, functionality and maintenance free operation.

#### OVERSIZED SECTIONAL DOORS





9 x 11 m door in Rokiskis, Lithuania



Usually sectional doors have limited measurements till 7 meters wide and 6 meters high. Our special design reinforcement strut system allows us to produce sectional doors up to 14 meters wide and 15 meters high.

The weight of the overhead door is an important issue, so our door of this type is made in light materials (aluminum panels and reinforcement). Still the standard counterbalance system does not fit for such doors of 1000 kg weight. We use a special heavy-duty direct drive system capable to lift full weight of the door.







8 x 15 m door. Kazan, Russia

#### SLIDING TELESCOPIC HANGAR DOORS

Sliding telescopic doors can be designed with multiple sliding leaves depending on the opening width and other requirements.





Each sliding hangar doors are engineered according specific requirements. This 75 meters wide and 15 meters high door was constructed in Vilnius International Airport. Steel structure covered by aluminum system, with insulated green polycarbonate glazing. Each door leaf is powered by thee interconnected driving units, providing soft and safe operation.

75 x 15 m door in Vilnius Intl. Airport









## SIDE HINGED HANGAR DOORS

In some special cases, overhead or sliding door can't be installed. Then the SH door may be a solution. This kind of door has a strong frame construction and is c