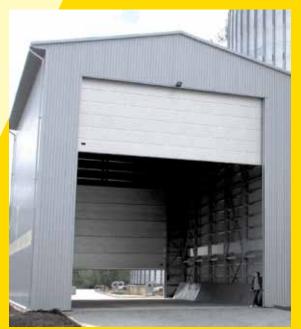

#### OVERSIZED SECTIONAL DOORS

9 x 11 m door in Rokiskis, Lithuania

Usually sectional doors have limited measurements till 7 meters wide and 6 meters high. Our special design reinforcement strut system allows us to produce sectional doors up to 14 meters wide and 15 meters high.

The weight of the overhead door is an important issue, so our door of this type is made in light materials (aluminum panels and reinforcement). Still the standard counterbalance system does not fit for such doors of 1000 kg weight. We use a special heavy-duty direct drive system capable to lift full weight of the door.