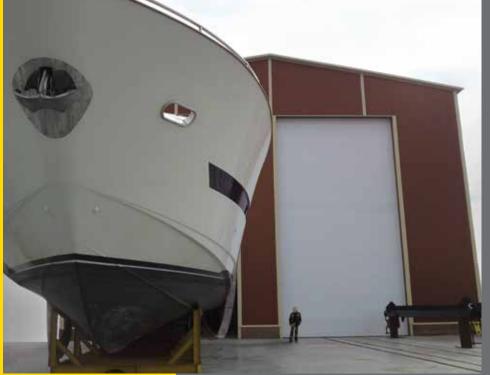

#### OVERSIZED SECTIONAL DOORS

9 x 11 m door in Rokiskis, Lithuania

Usually sectional doors have limited measurements till 7 meters wide and 6 meters high. Our special design reinforcement strut system allows us to produce sectional doors up to 14 meters wide and 15 meters high.

The weight of the overhead door is an important issue, so our door of this type is made in light materials (aluminum panels and reinforcement). Still the standard counterbalance system does not fit for such doors of 1000 kg weight. We use a special heavy-duty direct drive system capable to lift full weight of the door.