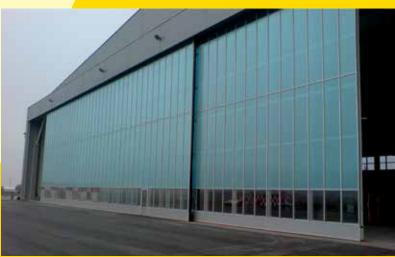

#### SLIDING TELESCOPIC HANGAR DOORS

Sliding telescopic doors can be designed with multiple sliding leaves depending on the opening width and other requirements.

Each sliding hangar doors are engineered according specific requirements. This 75 meters wide and 15 meters high door was constructed in Vilnius International Airport. Steel structure covered by aluminum system, with insulated green polycarbonate glazing. Each door leaf is powered by thee interconnected driving units, providing soft and safe operation.

75 x 15 m door in Vilnius Intl. Airport