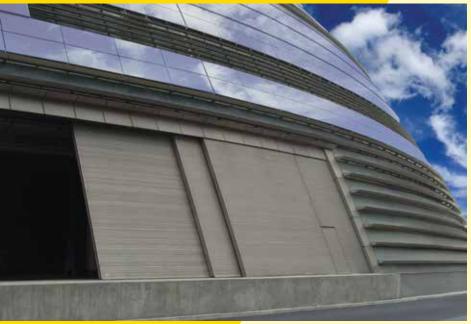

#### SLIDING TELESCOPIC HANGAR DOORS

Sliding telescopic doors can be designed with multiple sliding leaves depending on the opening width and other requirements.

Each sliding hangar doors are engineered according specific requirements. This 75 meters wide and 15 meters high door was constructed in Vilnius International Airport. Steel structure covered by aluminum system, with insulated green polycarbonate glazing. Each door leaf is powered by thee interconnected driving units, providing soft and safe operation.

75 x 15 m door in Vilnius Intl. Airport