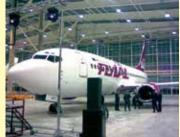

#### SLIDING TELESCOPIC HANGAR DOORS

Sliding telescopic doors can be designed with multiple sliding leaves depending on the opening width and other requirements.

Each sliding hangar doors are engineered according specific requirements. This 75 meters wide and 15 meters high door was constructed in Vilnius International Airport. Steel structure covered by aluminum system, with insulated green polycarbonate glazing. Each door leaf is powered by thee interconnected driving units, providing soft and safe operation.

75 x 15 m door in Vilnius Intl. Airport