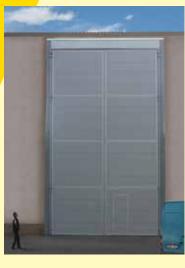

## SIDE HINGED HANGAR DOORS

In some special cases, overhead or sliding door can't be installed. Then the SH door may be a solution. This kind of door has a strong frame construction and is covered with insulated panels or other material. Optional pass door or windows may be installed.

10 x 6 m side hinged hangar door. Latvia, Dobele