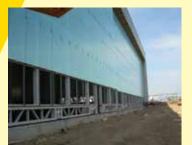

#### SLIDING TELESCOPIC HANGAR DOORS

Sliding telescopic doors can be designed with multiple sliding leaves depending on the opening width and other requirements.

Each sliding hangar doors are engineered according specific requirements. This 75 meters wide and 15 meters high door was constructed in Vilnius International Airport. Steel structure covered by aluminum system, with insulated green polycarbonate glazing. Each door leaf is powered by thee interconnected driving units, providing soft and safe operation.

75 x 15 m door in Vilnius Intl. Airport