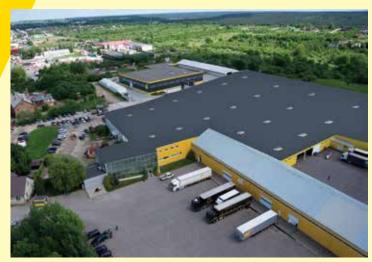

#### OVERSIZED SECTIONAL DOORS

9 x 11 m door in Rokiskis, Lithuania

Usually sectional doors have limited measurements till 7 meters wide and 6 meters high. Our special design reinforcement strut system allows us to produce sectional doors up to 14 meters wide and 15 meters high.