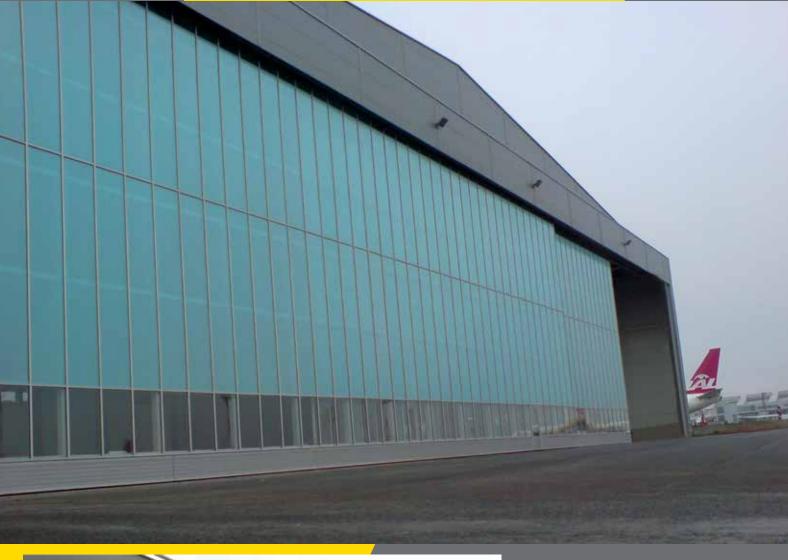

#### SLIDING TELESCOPIC HANGAR DOORS

Sliding telescopic doors can be designed with multiple sliding leaves depending on the opening width and other requirements.

Each sliding hangar doors are engineered according specific requirements. This 75 meters wide and 15 meters high door was constructed in Vilnius International Airport. Steel structure covered by aluminum system, with insulated green polycarbonate glazing. Each door leaf is powered by thee interconnected driving units, providing soft and safe operation.

75 x 15 m door in Vilnius Intl. Airport