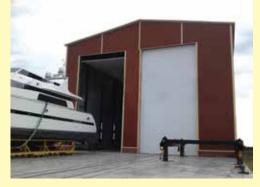

closing large openings. Each case of each large door is unique, so the right type of door should be chosen to provide good thermal value, functionality and maintenance free operation.

#### OVERSIZED SECTIONAL DOORS





9 x 11 m door in Rokiskis, Lithuania



Usually sectional doors have limited measurements till 7 meters wide and 6 meters high. Our special design reinforcement strut system allows us to produce sectional doors up to 14 meters wide and 15 meters high.

The weight of the overhead door is an important issue, so our door of this type is made in light materials (aluminum panels and reinforcement). Still the standard counterbalance system does not fit for such doors of 1000 kg weight. We use a special heavy-duty direct drive system capable to lift full weight of the door.







8 x 15 m door. Kazan, Russia

#### SLIDING TELESCOPIC HANGAR DOORS

Sliding telescopic doors can be designed with multiple sliding leaves depending on the opening width and other requirements.





Each sliding hangar doors are engineered according specific requirements. This 75 meters wide and 15 meters high door was constructed in Vilnius International Airport. Steel structure covered by aluminum system, with insulated green polycarbonate glazing. Each door leaf is powered by thee interconnected driving units, providing soft and safe operation.

75 x 15 m door in Vilnius Intl. Airport









## SIDE HINGED HANGAR DOORS

In some special cases, overhead or sliding door can't be installed. Then the SH door may be a solution. This kind of door has a strong frame construction and is cover